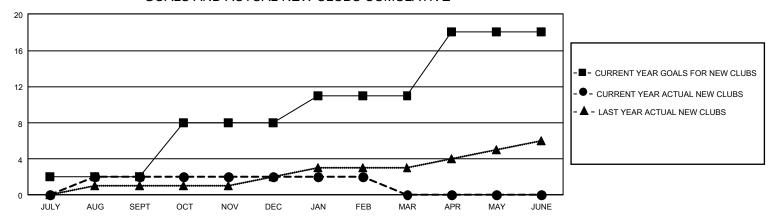

## GOALS AND ACTUAL NEW CLUBS CUMULATIVE

## GMT Constitutional Area 1, Group N

REPORT DOES NOT INCLUDE CLUBS IN UNDISTRICTED AREAS.

| Clubs                 |               |           |               | Members               |                         |                         |                                                    |
|-----------------------|---------------|-----------|---------------|-----------------------|-------------------------|-------------------------|----------------------------------------------------|
| RESULTS FOR 2022-2023 |               |           |               | RESULTS FOR 2022-2023 |                         |                         |                                                    |
| QUARTER               | NEW CLUB GOAL | NEW CLUBS | DROPPED CLUBS | QUARTER ME            | MBER GROWTH NET<br>GOAL | MEMBER GROWTH<br>ACTUAL | DROPPED MEMBERS<br>ACTUAL (including<br>transfers) |
| JULY/AUG/SEPT         | 6             | 2         | 4             | JULY/AUG/SEPT         | 319                     | 350                     | 378                                                |
| OCT/NOV/DEC           | 18            | 0         | 6             | OCT/NOV/DEC           | 247                     | 301                     | 423                                                |
| JAN/FEB/MAR           | 9             | 0         | 3             | JAN/FEB/MAR           | 320                     | 242                     | 236                                                |
| APR/MAY/JUNE          | 21            | 0         | 0             | APR/MAY/JUNE          | 282                     | 0                       | 0                                                  |