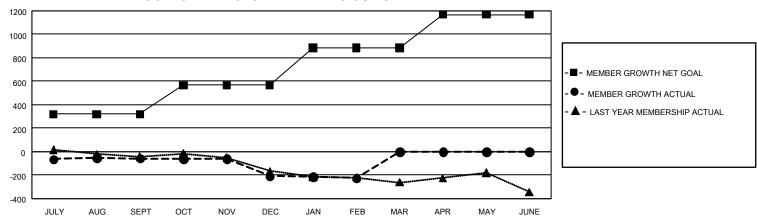

## GOALS AND ACTUAL MEMBERS CUMULATIVE

| DROPPED CLUBS: 13 |       | 244 CLUBS OF 544 ADDED 1<br>OR MORE NEW MEMBERS | GENDER DISTRIBUTION       |                |  |
|-------------------|-------|-------------------------------------------------|---------------------------|----------------|--|
|                   |       |                                                 | MALE                      | 7,703 (63.97%) |  |
|                   |       |                                                 | FEMALE                    | 4,329 (35.95%) |  |
| DROPPED MEMBERS   |       |                                                 | NON BINARY                | 2 (0.02%)      |  |
| DECEASED          | 142   |                                                 | PREFER NOT TO ANSWER      | 7 (0.06%)      |  |
| CLUB CANCELLED    | 41    |                                                 | TOTAL FAMILY UNIT MEMBERS | 3 2,312        |  |
| OTHER             | 853   | CLICK HERE FOR                                  | ,                         |                |  |
| TOTAL             | 1,036 | CUMULATIVE MEMBERSHIP DATA                      | FAMILY MEMBERS PAYING HA  | LF DUES 1,185  |  |

## GMT Constitutional Area 1, Group N

REPORT DOES NOT INCLUDE CLUBS IN UNDISTRICTED AREAS.

| Clubs                 |               |           |               | Members               |                         |                         |                                                    |
|-----------------------|---------------|-----------|---------------|-----------------------|-------------------------|-------------------------|----------------------------------------------------|
| RESULTS FOR 2022-2023 |               |           |               | RESULTS FOR 2022-2023 |                         |                         |                                                    |
| QUARTER               | NEW CLUB GOAL | NEW CLUBS | DROPPED CLUBS | QUARTER ME            | MBER GROWTH NET<br>GOAL | MEMBER GROWTH<br>ACTUAL | DROPPED MEMBERS<br>ACTUAL (including<br>transfers) |
| JULY/AUG/SEPT         | 6             | 2         | 4             | JULY/AUG/SEPT         | 319                     | 350                     | 378                                                |
| OCT/NOV/DEC           | 18            | 0         | 6             | OCT/NOV/DEC           | 247                     | 301                     | 423                                                |
| JAN/FEB/MAR           | 9             | 0         | 3             | JAN/FEB/MAR           | 320                     | 242                     | 236                                                |
| APR/MAY/JUNE          | 21            | 0         | 0             | APR/MAY/JUNE          | 282                     | 0                       | 0                                                  |